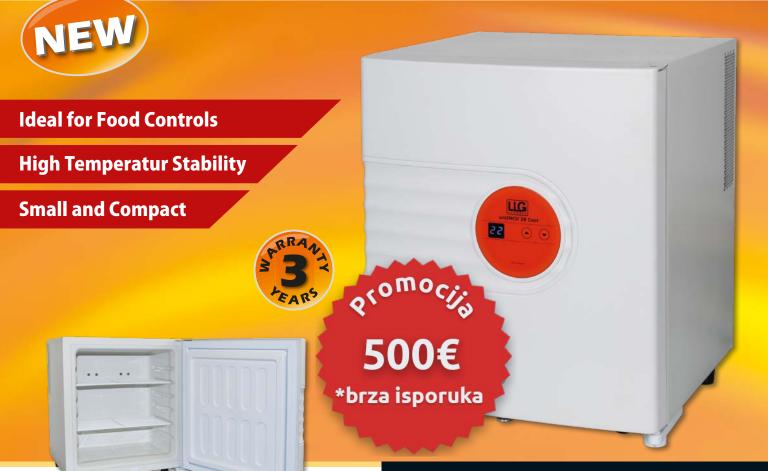

## Cooling incubator LLG-uniINCU 28 Cool

The LLG-uniINCU 28 Cool is a small cooling incubator with 28 litres and a temperature range of 3 °C - 45 °C. Natural convection prevents the samples from drying and enables cultivation and storage of long-term samples. The device is suitable for food controls, research, various cultivation processes and protein crystallization.

## Specifications

Temperature range: 3 °C ... 45 °C Accuracy: 0.5 °C Capacity: 28 | Dimensions External (W x D x H): 420 x 413 x 485 mm Internal (B x T x H): 329 x 219 x 369 mm Weight: 13.5 kg Power supply: 100 - 240 V, 50/60 Hz Warranty: 3 years

## Features

- Control panel for temperature setting
- Good temperature distribution due to 5 cooling and heating surfaces
- Peltier cooling and heating system
- Lockable
- Max. 6 shelves possible

**Scope of delivery:** Cooling incubator LLG-uni*INCU* 28 Cool with power plug, 2 shelves, key, instruction manual